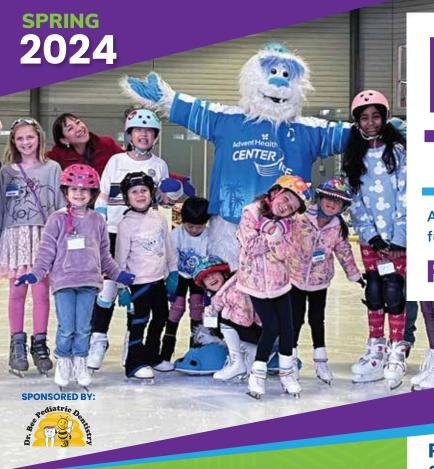

## LEARN TO SKATE

A fun-filled interactive program that teaches the fundamentals of skating while having fun!

**REGISTER TODAY!** 

#### **SNOWBALLS**

Fun-filled and interactive program that teaches the fundamentals of skating. Helmets and pants are required. Registration includes: sweater, gloves, and bag. Upon completion, skaters can progress into IC's Skate School or IC's Hockey Superstars 101.\*